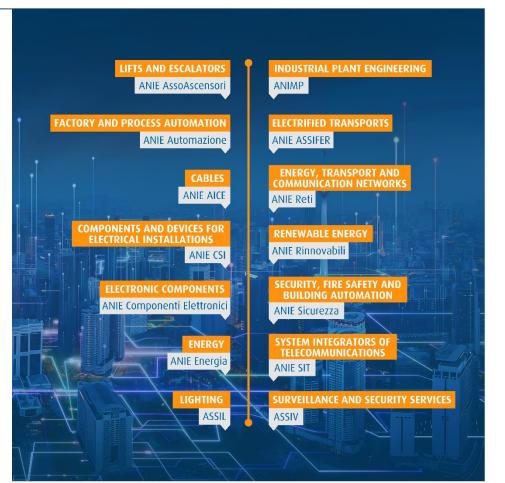

#### **ANIE Federation**

- ANIE's membership includes 1,100 companies grouped into 14 Associations.
- ANIE brings together strategic players that offer cutting-edge technologies for markets:

- ANIE Electronic Components is an expression of the Italian electronics industry throughout its value chain, from manufacturing to logistics and development services.
- Within ANIE Federation, the Association has a crosssectional placement as it is participated by technology and service providers for all ANIE compartments.